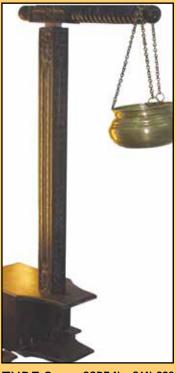

### **VARIOUS MODELS OF SHIRODHARAS**

TYPE 1 CODE No: SAN-007

TYPE 2

CODE No: SAN-008

TYPE 3 CODE No: SAN

CODE No: SAN-008 TYPE 4 CODE No: SAN-009

Sanjivani's Shirodhara Stands come in four different models. Heavy duty, carved solid Wood stand with wide wooden base for stability. Base is mounted on four wheels for easy mobility. Unit comes with a copper or brass pot and chains & hook to hang the pot for shirodhara oil treatment.

A pot with oil capacity of 3.5 lit., is fitted with oil flow control valve mechanism. The pot has a bright natural finish.