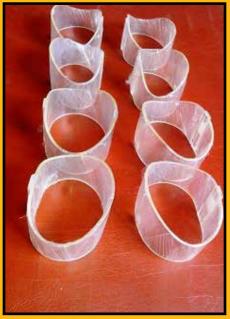

## KATIVASTI VASTI, JANU VASTI, GREEVA VASTI, NETRA VASTI, HRIDYA VASTI RINGS

Sanjivani offers a range of Kativasti rings such as Greevavasti, Jaanuvasti, Netravasti rings in various sizes. Made of hard and durable acrylic plastic, these are made for performing several kativasti treatments in Panchkarma therapy.