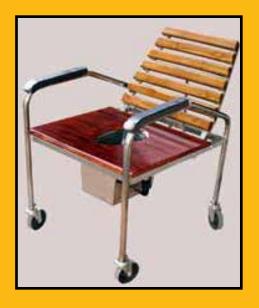

#### VIRAECHAN CHAIR

Virechan chair is made of cold-rolled steel frame. It has a fibreglass seat of wood design with a teak wood back rest. A stainless steel collection vessel is also provided. It facilitates comfortable virechan procedure. A stainless steel collection bowl underneath enables easy and hygienic disposal of the excreta. The chair is available either with a stainless steel or powder-coated steel frame. It is fitted castor wheels that enables easy mobility. The back is easily adjustable.