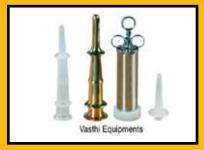

### **VASTI YANTRAM**

Traditional metal Vasti Yantra is made with the mixture of different metals and comes with two (small and large) smooth round tipped Nethrams for painless insertion. Any size of Vasti Tips (small or large) can be screwed to the main body as per requirement.

CODE No: SAN-023

CODE No: SAN-024

Also available good quality syringes, Vasti Yantram and Agni Shalaka.