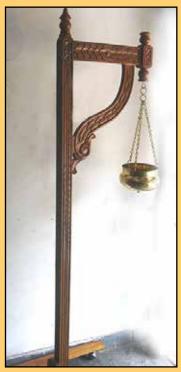

### **VARIOUS MODELS OF SHIRODHARAS**

TYPE 1 CODE No: SAN-007

TYPE 2

CODE No: SAN-008

TYPE 3 CODE No: SAN

CODE No: SAN-008 TYPE 4 CODE No: SAN-009

Sanjivani's Shirodhara Stands come in four different models. Heavy duty, carved solid Wood stand with wide wooden base for stability. Base is mounted on four wheels for easy mobility. Unit comes with a copper or brass pot and chains & hook to hang the pot for shirodhara oil treatment.

A pot with oil capacity of 3.5 lit., is fitted with oil flow control valve mechanism. The pot has a bright natural finish.