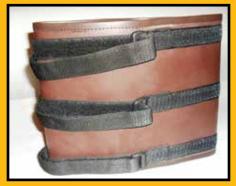

### SHIRO-VASTI CAP

Adjustable Shirovasti cap, for oil bath of the head, outer of the cap is made of soft leather and inner of the cap is stiched with oil proof material and is fitted with three velcro straps to fix the cap tightly round the head.

Large size; 22cm wide x 80cm long.

CODE No: SAN-022