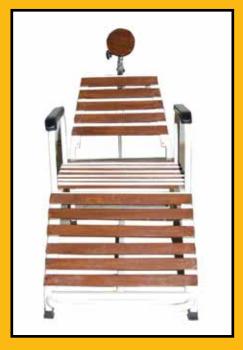

### **NASYA PEETH**

Sanjivani offers a range of Nasya chairs. Used for performing Nasya and Anjana treatments, Nasyapeeth is a fully-reclining chair with an easily-adjustable head rest. The back rest and seat are made from teak wood / medicinal wood. The frame is made of powder-coated steel or stainless steel. Fittings for adjusting system are chrome-plated. A new model with raisable leg portion is also available for performing foot massage after Nasya.