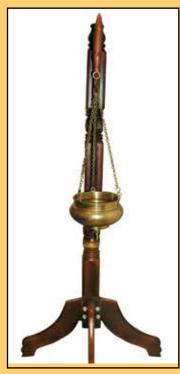

### **VARIOUS MODELS OF SHIRODHARAS**

TYPE 1 CODE No: SAN-007

TYPE 2

CODE No: SAN-008

TYPE 3 CODE No: SAN

CODE No: SAN-008 TYPE 4 CODE No: SAN-009

Sanjivani's Shirodhara Stands come in four different models. Heavy duty, carved solid Wood stand with wide wooden base for stability. Base is mounted on four wheels for easy mobility. Unit comes with a copper or brass pot and chains & hook to hang the pot for shirodhara oil treatment.

A pot with oil capacity of 3.5 lit., is fitted with oil flow control valve mechanism. The pot has a bright natural finish.