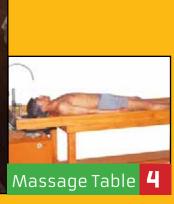

## MASSAGE TABLE (TYPE 4)

#### DESCRIPTION:

This is a specially hand carved traditional droni, which is made by traditional tribal wood artisans. This Droni is a complete hand made, carved out of medicinal single piece of wooden log. Top is detachable. Comes in dark, raw and natural polish finish.

### **FEATURES:**

Sleek and sturdily built. Wooden board with rim all around.

Stand: Carved wooden legs. Of sturdy build to carry the weight of Dharapathy and the patient. Finish: Available in natural wood polish.