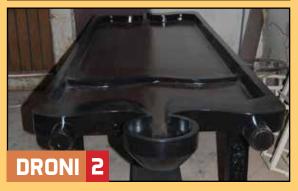

### DRONI (MODEL 1)

Sanjivani's massage tables are made from hard wood or teak wood. The table has a slightly slanted & curved wooden top for full body oil message and Shirodhara. Its head end has a specially-designed wooden pot for collecting oil. Can be used for massage or abhyanga.

### **SPECIFICATION**

Dharapathy: Sleek and sturdily built. Wooden board with rim all around. Stand:Of sturdy build to carry the weight of Dharapathy and the patient's.

Finish: Available in natural wood polish.