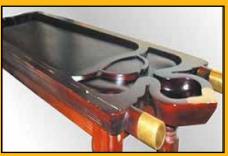

### MASSAGE CUM SHIRODHARA TABLE (TYPE 2)

Sanjivani's massage-cum-shirodhara tables are made from hard wood or teak wood.

The table has a slightly slanted & curved wooden top for full body oil massage and Shirodhara. Its head end has a specially-designed wooden pot for collecting oil. It can also be used for massage or abhyanga.

### **SPECIFICATION**

Dharapathy: Sleek and sturdily built. Wooden board with rim all around.

Stand: Of sturdy build to carry the weight of Dharapathy and the patient's.

Finish: Available in natural wood polish.