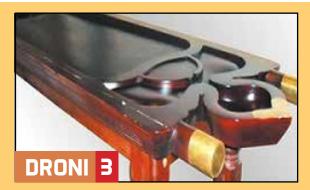

## DRONI (MODEL 3)

#### DESCRIPTION:

This is a specially hand carved traditional droni, which is made by traditional tribal wood artisans. This Droni is a complete hand made, carved out of medicinal single piece of wooden log. Top is detachable. Comes in dark, raw and natural polish finish.

### **FEATURES:**

Sleek and sturdily built. Wooden board with rim all around.

Stand: Carved wooden legs. Of sturdy build to carry the weight of Dharapathy and the patient. Finish: Available in natural wood polish.