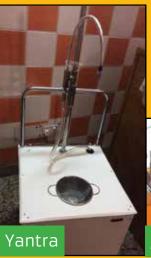

#### **DESCRIPTION:**

Polished teakwood constructed table is 2 metre long and 75cm wide, has a little slant towards foot end. Yantra is fitted with stainless steel sink for oil collecting, Filtration and thermostatic Heat Control arrangements of the oil. Oil is lifted and Tel Dhara drops on patients forehead automatically. Flow of oil can be controlled electrically. An electrical Timer stops the treatment at a fixed time.