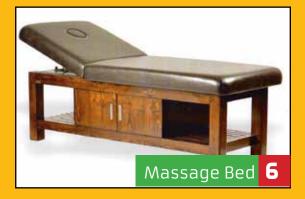

## MASSAGE BED FOR SPA DESCRIPTION:

Sanjivani's Massage Bed is of premium quality designed specifically for spas. It has lot of storage space underneath. There are doors on both sides so that space can be accessed from either sides. The table has a cushion leatherette which is easy to clean. The backrest can be tilted to desired heights. Reclining levers are made from stainless steel.

### **MODEL 3 FEATURES:**

The Frame is made from solid wood. Top cushion is 75mm and 40 density. The legs are 4.25" thick solid wood.

CODE SAN-012