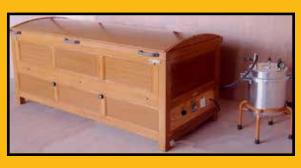

#### **DESCRIPTION:**

Sturdily built, sleek & elegant Royal Workstation is constructed of joined wooden board with hardwood borders. The table has a slant towards Head-end and Foot-end for collection of oil. Table can be used for Abhyanga, Shirodhara, Nasya, and Vashpa & Nadi Swedan etc.

#### SPECIFICATIONS:

Table size: 200cm x 80cm x 80cm high.

Construction: Bed made of jointed wooden board with hand carved side

borders & Legs.

Shirodhara Stand: Carved solid Wood stand with storage box is mounted on wheels & comes with a Copper pot, brass chains & hooks to hang. Pot with hammer marks has a bright natural finish.

Swedan Yantra: Heavy Aluminum body is fitted with electric heater, pressure gauge, safety pressure valve & steam flow control valves. Mounted on wheels.

Nadi Swedan: Steam flows from a hand-held nozzle to give proper steambath at a point.

Frame: Teak-wood constructed Dome in Two parts for steam-bath. Overall Size: Approx.150cm x 70cm x 45cm.

Accessories: One: Copper Pot, Four: White off white cotton sheet covers for Steam Dome, Foot stool & Wooden partition for Steamer.

Finish: Natural wood polish finish.

Power: 220V AC. 3kw.

CODE SAN-006