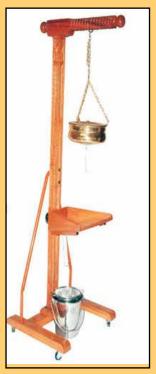

### **VARIOUS MODELS OF SHIRODHARAS**

TYPE 1 CODE No: SAN-007

TYPE 2

CODE No: SAN-008

TYPE 3 CODE No: SAN

CODE No: SAN-008 TYPE 4 CODE No: SAN-009

Sanjivani's Shirodhara Stands come in four different models. Heavy duty, carved solid Wood stand with wide wooden base for stability. Base is mounted on four wheels for easy mobility. Unit comes with a copper or brass pot and chains & hook to hang the pot for shirodhara oil treatment.

A pot with oil capacity of 3.5 lit., is fitted with oil flow control valve mechanism. The pot has a bright natural finish.