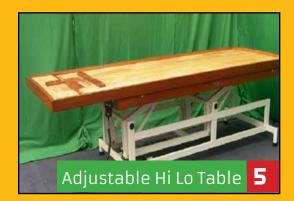

## ADJUSTABLE HI-LO TABLE

### **DESCRIPTION:**

Sanjivani's Hi-Lo table is suitable for all kinds massages. It can be electrically adjusted for various treatmnets. It enables easy treatment & access and transfer of patients from wheelchairs. The wooden top is mounted on a powder-coated sturdy metal framework.

#### **MODEL 3 FEATURES:**

Height Adjustment. Electrically operated.

Dimension: 210 cms Length x 80 cms Width
Finish: Powder-coated metal finish.

Power Supply: 220V AC

CODE SAN-011