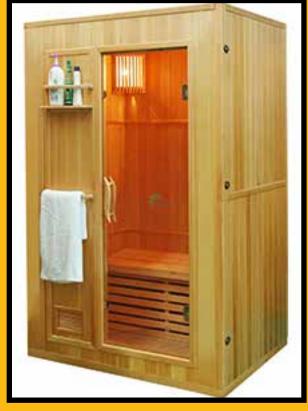

### **DELUXE SAUNA CABIN**

This is a pre-fabricated Sauna Cabin made of quality Douglas pine wood. Made exclusively by Sanjivani for use in high temperature, the Cabin sports a cosy ambience with a very polished look.

The Sauna Cabin is fitted with a 6 kw stove with a stove guard, control panel, two layered bench, along with a bucket and ladle. It has a digital thermometer to adjust temperature inside the cabin.

Interior control panel over the cabin for temperature control and humidity adjustment.

 $\ensuremath{\mathsf{A}}$  3-phase 440 AC power supply is required for efficient operation. The cabin may also be assembled and installed at client's premises, if required.