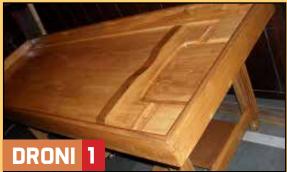

### DRONI (MODEL 1)

Sanjivani's massage tables are made from hard wood or teak wood. The table has a slightly slanted & curved wooden top for full body oil message and Shirodhara. Its head end has a specially-designed wooden pot for collecting oil. Can be used for massage or abhyanga.

### **SPECIFICATION**

Dharapathy: Sleek and sturdily built. Wooden board with rim all around. Stand:Of sturdy build to carry the weight of Dharapathy and the patient's.

Finish: Available in natural wood polish.

## DRONI (MODEL 1)

#### DESCRIPTION:

Sanjivani's Shirodhara/Abhyanga/Massage tables are made from hardwood or teak. The table has a slightly slanted & curved wooden top for full body oil massage and Shirodhara. Can be used for Abhyanga, Shirodhara or Nasyam etc. Additional a wooden slab is given for storage and keeping items.

#### **MODEL 1 FEATURES:**

Sleek and sturdily built. Wooden board with rim all around.

Stand: Carved wooden legs. Of sturdy build to carry the weight of Dharapathy and the patient.

Finish: Available in natural wood polish.