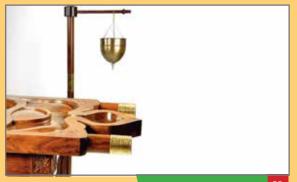

### **VARIOUS MODELS OF SHIRODHARAS**

TYPE 1 CODE No: SAN-007

TYPE 2

CODE No: SAN-008

TYPE 3 CODE No: SAN

CODE No: SAN-008 TYPE 4 CODE No: SAN-009

Sanjivani's Shirodhara Stands come in four different models. Heavy duty, carved solid Wood stand with wide wooden base for stability. Base is mounted on four wheels for easy mobility. Unit comes with a copper or brass pot and chains & hook to hang the pot for shirodhara oil treatment.

A pot with oil capacity of 3.5 lit., is fitted with oil flow control valve mechanism. The pot has a bright natural finish.