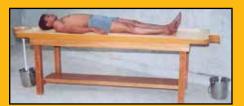

#### MASSAGE TABLE (TYPE 1)

Sanjivani's massage tables are made from hard wood or teak wood. The table has a slightly slanted & curved wooden top for full body oil message and Shirodhara. Its head end has a specially-designed wooden pot for collecting oil. Can be used for massage or abhyanga.

#### **SPECIFICATION**

Sleek and sturdily built. Wooden board with rim all around.

Stand: Of sturdy build to carry the weight of table and the patient's.

Finish: Available in natural wood polish and walnut.