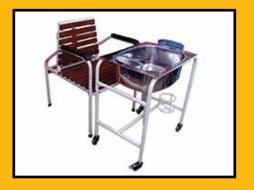

#### VAMAN PEETH

Vamana Peeth is used for implementing Vamanam procedure at ease. The chair is designed to be stable in the inclined sitting position. It's made from stainless or powder-coated steel. A calibrated jar is provided to measure the expelled liquids. A towel bar is also provided.