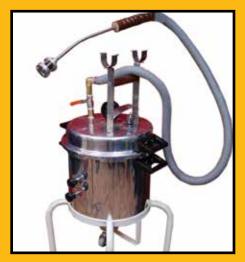

#### NADI SWEDAN YANTRA (Electrical)

Sanjivani's Nadi Swedan Yantra is a sturdily-built aluminium body Steam Generator. It is fitted with an electric heater inside the vessel. Has a pressure gauge, safety pressure valve & a steam flow control valve to control the flow of steam. Steam flows from a hose pipe on sto a hand-held nozzle to apply steam on a particular point of the patient.

FEATURES: Capacity: 22 Litres.

Steam-Generator: Heavy Aluminum body, with Safety Valve. Steam Controller Valve & Pressure

Gauge

Herbal Basket: Perforated Stainless Steel Herbal Basket on stand is provided for placing herbs

in steamer.

Timer: 60 minutes to control the steam generator.

Power: 3KW, Heater. 220V AC.

Temperature: Unit is fitted with Temperature Controller cum Indicator.

Dimension:84" long x 36" wide x 40" high. Finish: Inside natural and outside is polished.