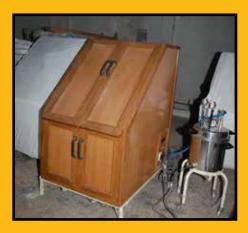

## VASHAP SWEDAN YANTRA (SITTING TYPE) with STEAM GENERATOR

A well designed sturdily built cabinet made out of water proof ply. Equipped with adjustable wooden seat and foot rest. Fitted with copper steam generator, pressure gauge indicator, steam flow valve and pilot lights. Works on electricity and requires no plumbing connection. Laminated finish outside and spray painted inside.

#### **FEATURES:**

Construction. : Hardwood and water proof ply.

Steam-Generator. : Heavy Aluminum body, with Safety valve, Steam control valves & Pressure

Gauge. Water collecting tray Stainess stee stand

Power: 2kw, Heater. 220V AC.

Temperature: Unit is fitted with Temperature Controller cum Indicator.

Approximate size: width 32"x depth 41"x height 47"

Timer: 60 minutes, to control the working of steam generator.