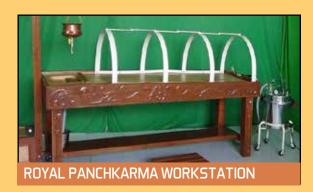

#### **DESCRIPTION:**

Sturdily built, sleek & elegant Royal Workstation is constructed of joined wooden board with hardwood borders. The table has a slant towards Head-end and Foot-end for collection of oil. Table can be used for Abhyanga, Shirodhara, Nasya, and Vashpa & Nadi Swedan etc.

#### SPECIFICATIONS:

Table size: 200cm x 80cm x 80cm high.

Construction: Bed made of jointed wooden board with hand carved side

borders & Legs.

Shirodhara Stand: Carved solid Wood stand with storage box is mounted on wheels & comes with a Copper pot, brass chains & hooks to hang. Pot with hammer marks has a bright natural finish.

Swedan Yantra: Heavy Aluminum body is fitted with electric heater, pressure gauge, safety pressure valve & steam flow control valves. Mounted on wheels.

Nadi Swedan: Steam flows from a hand-held nozzle to give proper steambath at a point.

Frame: Teak-wood constructed Dome in Two parts for steam-bath. Overall Size: Approx.150cm x 70cm x 45cm.

Accessories: One: Copper Pot, Four: White off white cotton sheet covers for Steam Dome, Foot stool & Wooden partition for Steamer.

Finish: Natural wood polish finish.

Power: 220V AC. 3kw.

CODE SAN-006